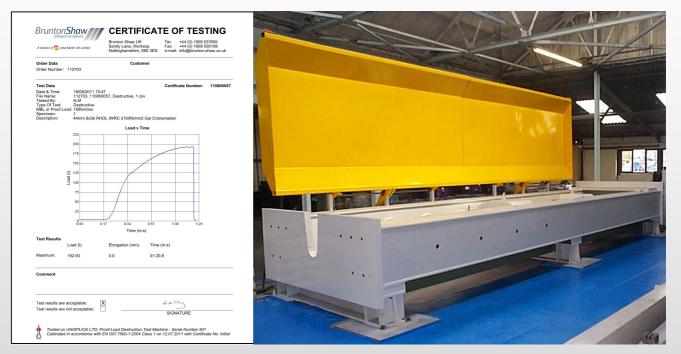

# 600 Tonne Test Bed

Brunton Shaw UK are pleased to announce that following the successful Commissioning and Calibration of their 600 Tonne Test Bed, they can now offer this facility for the Destruction Testing of your Wire Rope samples.

## Features include

- Computer controlled operation via touch screen.
- Full Data collection with each Test completed.
- Displayed on screen, Load v Time Graph. Quality Assurance.
- Calibrated by National Physical Laboratory (NPL) to Class 1 level.
- 'Certificate of Testing' print out available with each sample.
- All test samples will be issued with a Brunton Shaw 'Certificate of Test of Wire Rope' & on request can be approved by Lloyds or ABS.